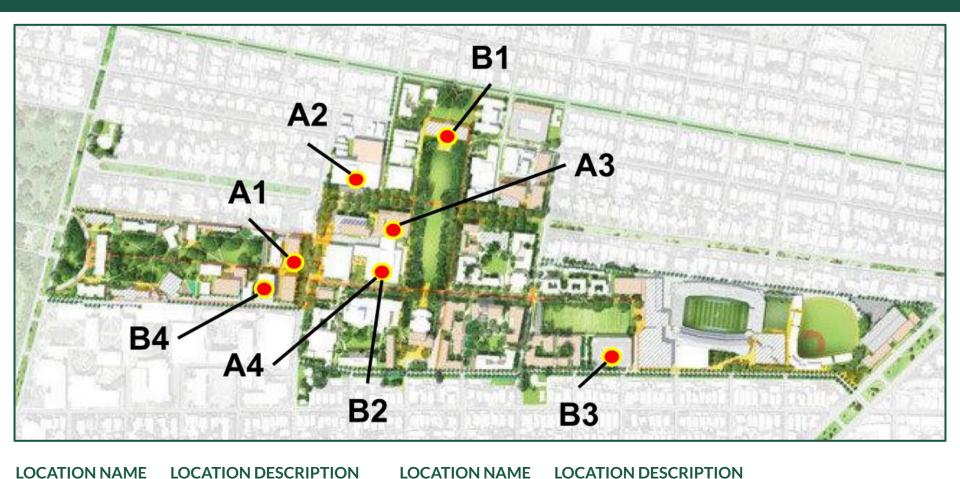

### **NEWS RACK DISPLAYS**

### News rack display panel

24" x 48"

\$8.93 per day per panel

\$250.00 per month per panel

- Dimensions are measured as width x height.
- News rack displays are most effective when the run time is three or more weeks.
- Materials must be mailed to our shipping address prior to the run date unless are purchased through *The Tulane Hullabaloo*.
- Representatives from *The Tulane Hullabaloo* will install the advertising displays provided by the advertiser.
- All campaigns include:
  - Reserved space
  - Proof of performance image(s)
  - Personal account representative
  - Buyer's account on flytedesk

# **NEWS RACK LOCATIONS**

| LOCATION NAME | LOCATION DESCRIPTION              | LOCATION NAME | LOCATION DESCRIPTION    |
|---------------|-----------------------------------|---------------|-------------------------|
| A1            | PJ's Coffee underneath Stern Hall | B1            | Newcomb Hall            |
| A2            | Howard-Tilton Memorial Library    | B2            | Lavin-Bernick Center**  |
| A3            | The Commons                       | B3            | Diboll Parking Garage   |
| A4            | Lavin-Bernick Center*             | B4            | Boggs Academic Building |

<sup>\*</sup> Food Court

<sup>\*</sup> Student Mail and Package Pickup Center